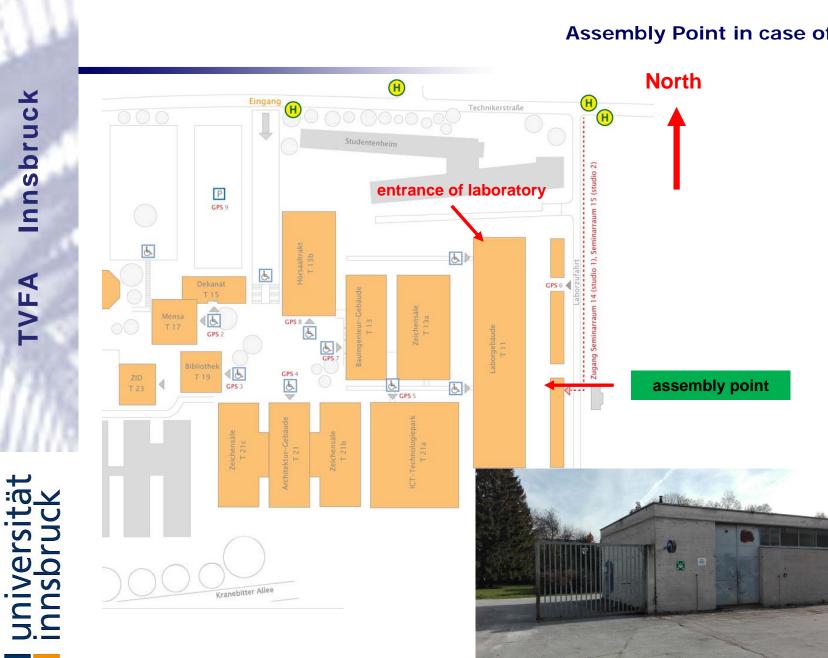

ities may not be touched and test equipment may not be put into operation minimum distance 2m (Exceptions to this must be agreed separately)
- Smoking ban in the whole area of the laboratory
- Emergency exits must be kept clear of obstructions
- In case of emergency keep calm, leave the laboratory using the escape route, follow the laboratory staff to the assembly point and check the completeness of the persons present in the laboratory

universität innsbruck



Elektro Verteile

EG 2/2 M1:200

Verfasser Leopold-Franzens-Universität Josef-Him-Strasse 5-7, 6020 Innsbruck

Stand: Dez 2013

Plan Nr. 3 von 5

Innsbruck VFA

ckat universi

5 m 10 m

Laboratory

### laboratory



Innsbruck





### **Emergency Exit**

# • Informations - escape route

Innsbruck

TVFA

tät

universitinnsbruc







### Assembly Point in case of fire



# TVFA Innsbruck