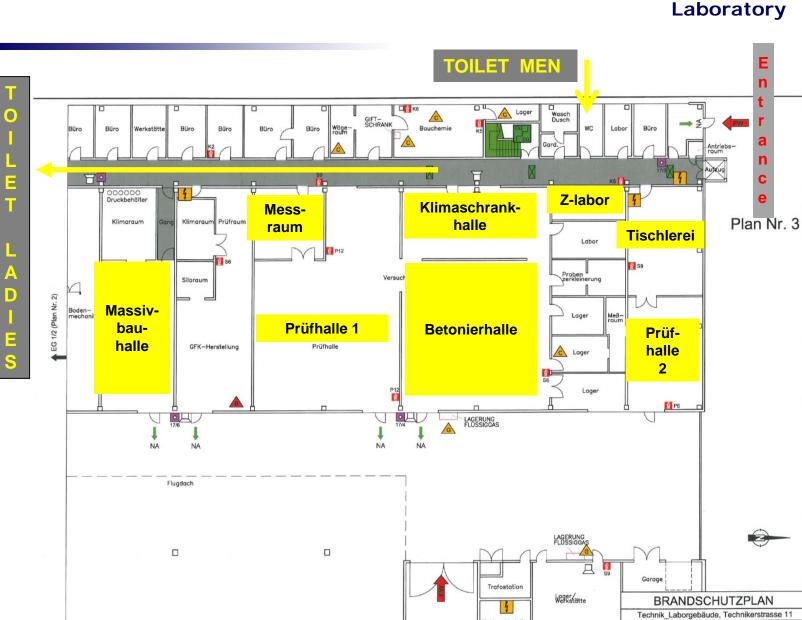

### General rules and Special rules in case of emergency

- The instructions of the laboratory staff must be followed in all cases
- Clients and visitors may only stay in the aggreed areas
- The laboratory staff will provide all necessary safety aspects during your stay in the laboratory (for example: necessary distance to test facility)
- Test facilities may not be touched and test equipment may not be put into operation minimum distance 2m (Exceptions to this must be agreed separately)
- Smoking ban in the whole area of the laboratory
- Emergency exits must be kept clear of obstructions
- In case of emergency keep calm, leave the laboratory using the escape route, follow the laboratory staff to the assembly point and check the completeness of the persons present in the laboratory

### laboratory

Innsbruck