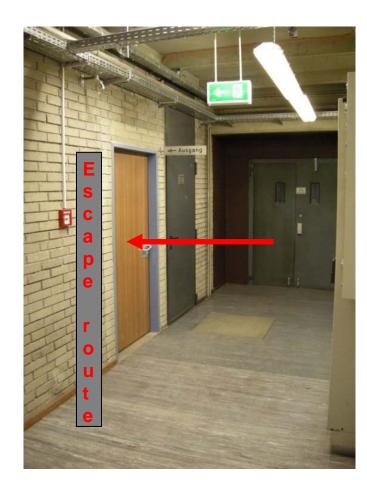

### General rules and Special rules in case of emergency

- The instructions of the laboratory staff must be followed in all cases
- Clients and visitors may only stay in the aggreed areas
- The laboratory staff will provide all necessary safety aspects during your stay in the laboratory (for example: necessary distance to test facility)
- Test facilities may not be touched and test equipment may not be put into operation minimum distance 2m (Exceptions to this must be agreed separately)
- Smoking ban in the whole area of the laboratory
- Emergency exits must be kept clear of obstructions
- In case of emergency keep calm, leave the laboratory using the escape route, follow the laboratory staff to the assembly point and check the completeness of the persons present in the laboratory

### **Emergency Exit**

# • Informations - escape route

Innsbruck

TVFA

tät

universitinnsbruc