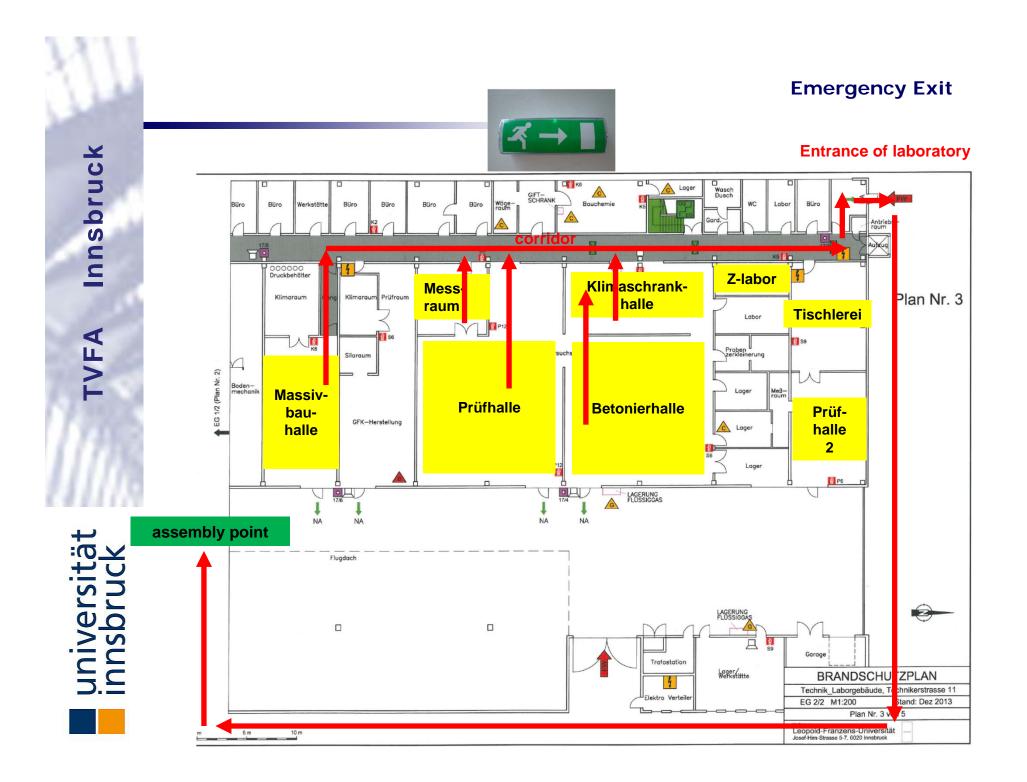

### General rules and Special rules in case of emergency

- The instructions of the laboratory staff must be followed in all cases
- Clients and visitors may only stay in the aggreed areas
- The laboratory staff will provide all necessary safety aspects during your stay in the laboratory (for example: necessary distance to test facility)
- Test facilities may not be touched and test equipment may not be put into operation minimum distance 2m (Exceptions to this must be agreed separately)
- Smoking ban in the whole area of the laboratory
- Emergency exits must be kept clear of obstructions
- In case of emergency keep calm, leave the laboratory using the escape route, follow the laboratory staff to the assembly point and check the completeness of the persons present in the laboratory

### **Emergency Exit**

# • Informations - escape route

Innsbruck

TVFA

tät

universitinnsbruc

### Assembly Point in case of fire