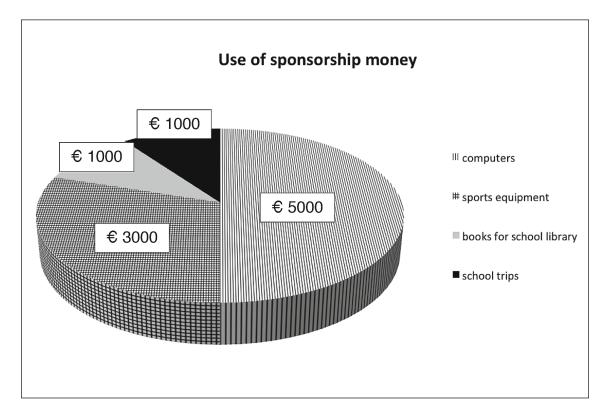

2 40 P.

Your school receives sponsoring from a major international company. At the end of each school year, the school has to submit reports on how the €10,000 has been spent. This year you have offered to write the student part of the report to the company. These are the figures: