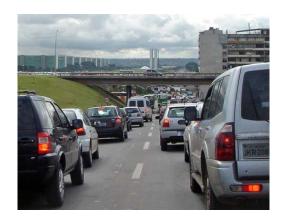

## I. Individual long turn

- Compare and contrast the two pictures.
- Evaluate the public transport system in your area.
- Present your ideas on what traffic could be like in the future.

## Photo 1:

http://upload.wikimedia.org/wikipedia/commons/e/ec/Traffic\_Congestion\_Brasilia.jpg Photo 2:

http://upload.wikimedia.org/wikipedia/commons/f/ff/Rush\_hour\_at\_Ueno\_03.JPG