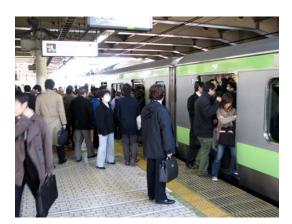

## I. Individual long turn

- Compare and contrast the two pictures.
- Evaluate the public transport system in your area.
- Present your ideas on what traffic could be like in the future.

## Photo 1:

http://upload.wikimedia.org/wikipedia/commons/e/ec/Traffic\_Congestion\_Brasilia.jpg Photo 2:

http://upload.wikimedia.org/wikipedia/commons/f/ff/Rush\_hour\_at\_Ueno\_03.JPG