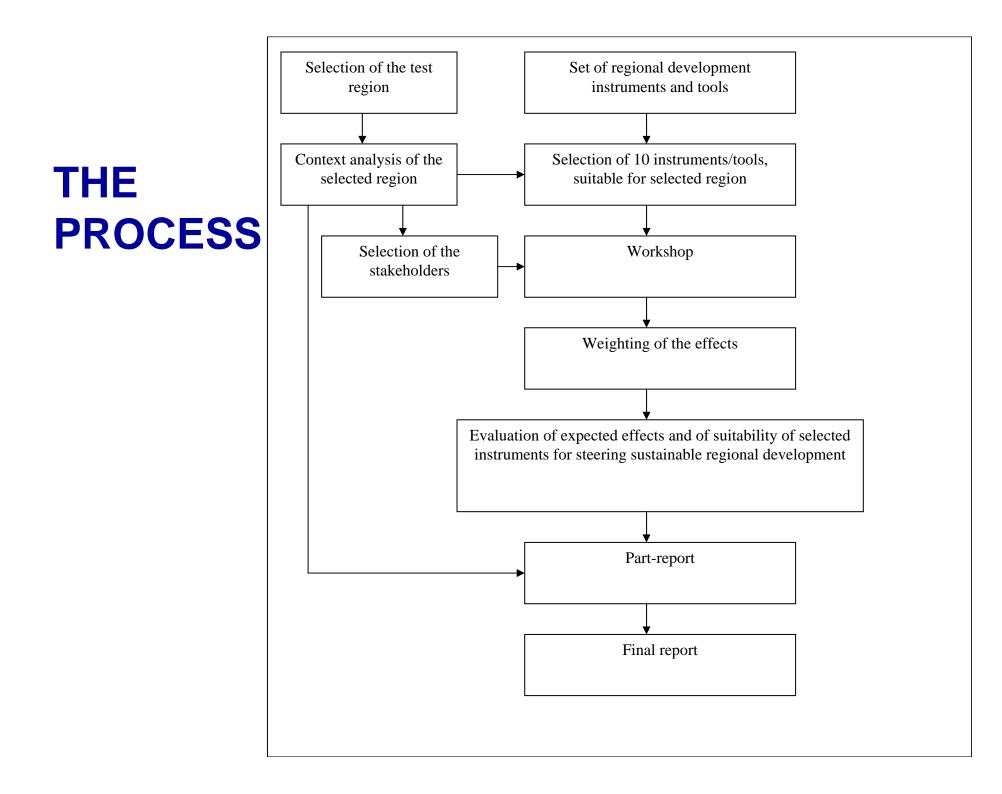

## **STRUCTURE OF THE RESEARCH**

- 1. Structuring
- 2. Observing
- 3. Analysing
- 4. Judging

# STRUCTURING

- Selection of the test region
- Preparation of a simple context analysis for selected region
- Selection of appropriate regional development instruments suitable for the selected region
- Selection of the place, where the workshop will be carried out
- Making the list of participants
- Clarification of the procedures planned in the workshop
- Detailed instructions about writing part-report prepared by AMGI

# OBSERVING

• Performance of the workshop

# ANALYSING

- Estimation of effects of selected instruments on sustainable regional development
- Preparation of the part-reports for each test region based on the workshop conclusions and the results of the context analyses

- Preparation of the final report
- Comments to the final report