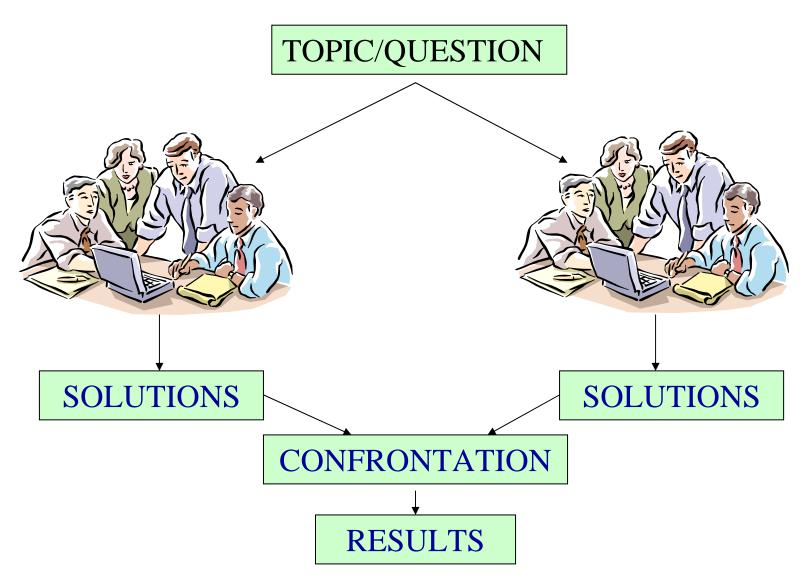

# METHODS

- Workshop (World Café Conversations method)
- Context analysis (SWOT analysis)

# THE WORKSHOP

Main aims:

- Bottom-up aproach
- Involvment of the stakeholders in the process
- Selection of stakeholders opinion

Recomendation: between 6 and 12 persons